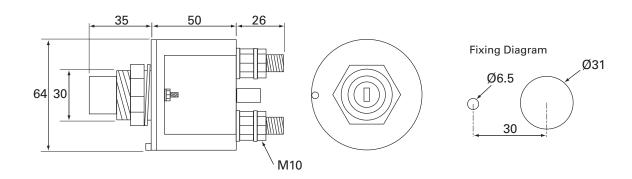

## Technical Drawing (not to scale)

## **Specification**

Type Battery isolator switch

Voltage 24 volt dc

Current rating 250 amp continuous, 2500 amp for 5 seconds

Contact Copper Terminal studs M10

Nuts 17mm Brass Tightening torque  $15 \pm 1$ Nm Panel thickness 10mm max Operating temperature -40° to +85°C

Weight 580g

Dimensions See diagram above

Protection IP63

The information contained in this document is correct to the best of our knowledge at the time of printing. However, specifications may change at any time without notice.