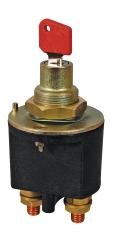

## **Technical Information Sheet**

Part No. 0-605-61

Battery isolator with removable key in the "Off" position. Rated 250 amps at 24 volts and 2500 amps for 5 seconds. M10 studs, requires 30mm hole. Supplied with 2 keys.